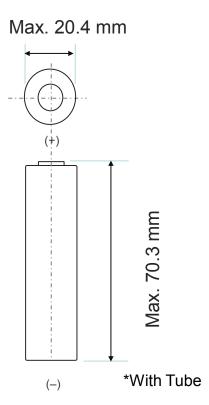

## **Dimension**

<sup>\*</sup> Cycle life is considered : more than 60% at 300 cycle.

|                            |                       |           | NCR20700B     |             |
|----------------------------|-----------------------|-----------|---------------|-------------|
| Capacity<br>(mAh)          | Rated. (Min. at 20°C) |           |               | 4000        |
|                            | Min. at 25°C          |           |               | 4050        |
|                            | Typ. at 25℃           |           |               | 4250        |
| Voltage (V)                |                       |           |               | 3.6         |
| Charge Method              |                       |           |               | CC – CV     |
| Charge Current(A)          |                       |           |               | 2025        |
| Max Discharge Current (A)* |                       |           | 10            |             |
| Temp                       |                       | Charge    |               | +10 ~ +45°C |
|                            |                       | Discharge |               | -20 ∼ +60°C |
| Weight(max.) (g) with Tube |                       |           | 63.5          |             |
| Dimension(max.) With tube  |                       |           | Diameter (mm) | 20.4        |
|                            |                       |           | Height (mm)   | 70.3        |