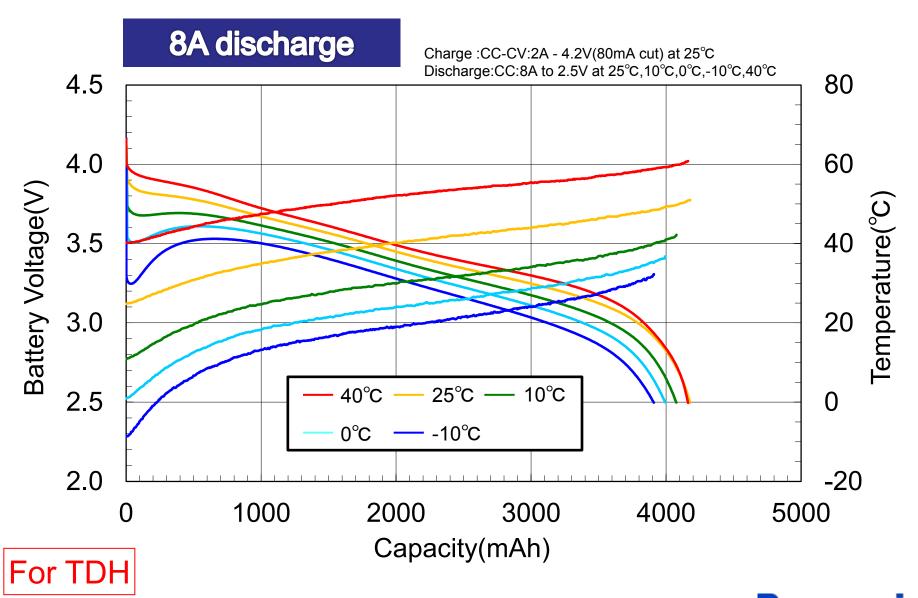

|           |               | 2025        |
| Max Discharge Current (A)* |                       |           | 10            |             |
| Temp                       |                       | Charge    |               | +10 ~ +45°C |
|                            |                       | Discharge |               | -20 ∼ +60°C |
| Weight(max.) (g) with Tube |                       |           | 63.5          |             |
| Dimension(max.) With tube  |                       |           | Diameter (mm) | 20.4        |
|                            |                       |           | Height (mm)   | 70.3        |

## **Dimension**







<sup>\*</sup> Cycle life is considered : more than 60% at 300 cycle.

## Discharge rate characteristics





## Discharge temp. characteristics



## Cycle characteristics