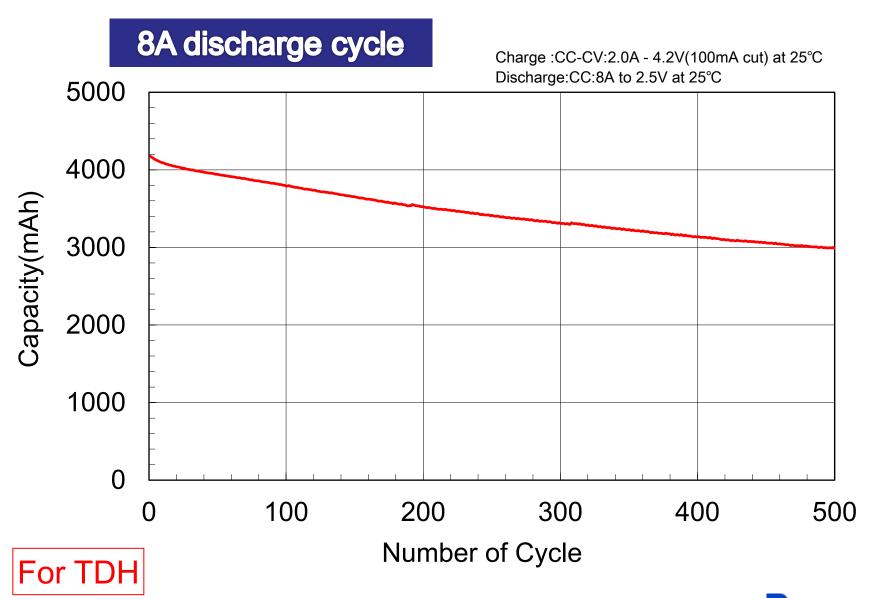

| 2025        |
| Max Discharge Current (A)* |                       |           | 10            |             |
| Temp                       |                       | Charge    |               | +10 ~ +45°C |
|                            |                       | Discharge |               | -20 ∼ +60°C |
| Weight(max.) (g) with Tube |                       |           | 63.5          |             |
| Dimension(max.) With tube  |                       |           | Diameter (mm) | 20.4        |
|                            |                       |           | Height (mm)   | 70.3        |

## **Dimension**







<sup>\*</sup> Cycle life is considered : more than 60% at 300 cycle.

## Discharge rate characteristics





## Discharge temp. characteristics



## Cycle characteristics