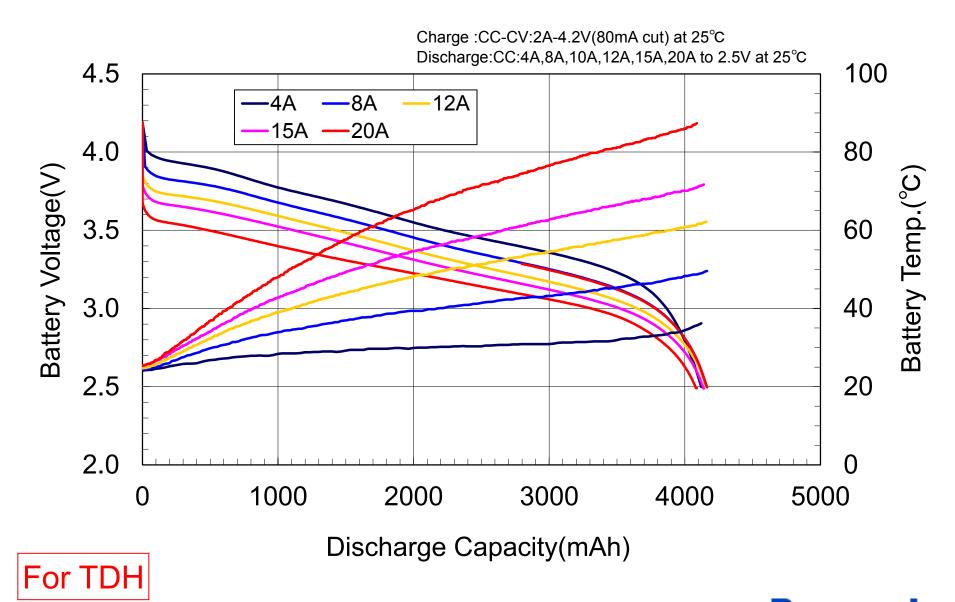

Current(A)          |                       |           |               | 2025        |
| Max Discharge Current (A)* |                       |           | 10            |             |
| Temp                       |                       | Charge    |               | +10 ~ +45°C |
|                            |                       | Discharge |               | -20 ∼ +60°C |
| Weight(max.) (g) with Tube |                       |           | 63.5          |             |
| Dimension(max.) With tube  |                       |           | Diameter (mm) | 20.4        |
|                            |                       |           | Height (mm)   | 70.3        |

## **Dimension**







<sup>\*</sup> Cycle life is considered : more than 60% at 300 cycle.

## Discharge rate characteristics





## Discharge temp. characteristics



## Cycle characteristics