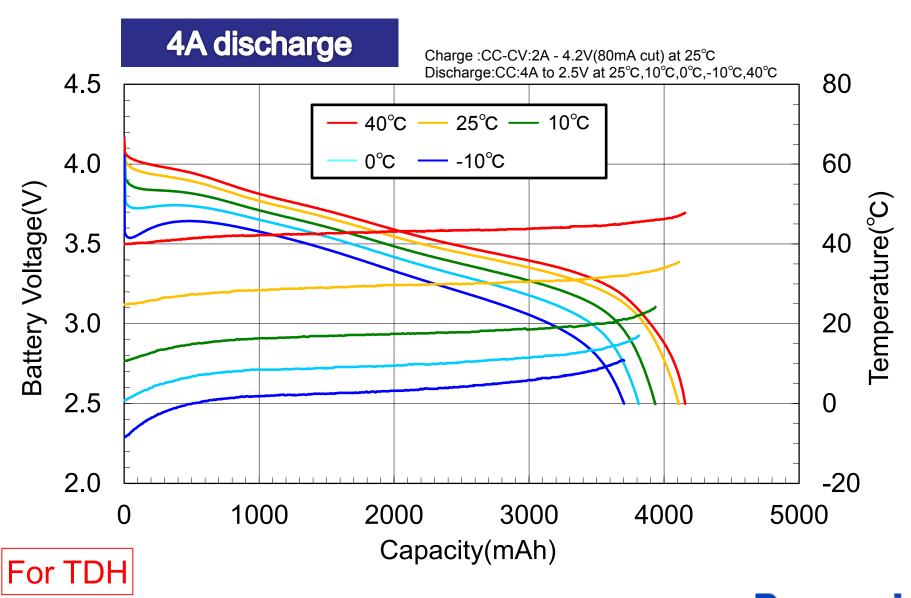

rrent(A)          |                       |           |               | 2025        |
| Max Discharge Current (A)* |                       |           | 10            |             |
| Temp                       |                       | Charge    |               | +10 ~ +45°C |
|                            |                       | Discharge |               | -20 ∼ +60°C |
| Weight(max.) (g) with Tube |                       |           | 63.5          |             |
| Dimension(max.) With tube  |                       |           | Diameter (mm) | 20.4        |
|                            |                       |           | Height (mm)   | 70.3        |

## **Dimension**







<sup>\*</sup> Cycle life is considered : more than 60% at 300 cycle.

## Discharge rate characteristics





## Discharge temp. characteristics



## Cycle characteristics